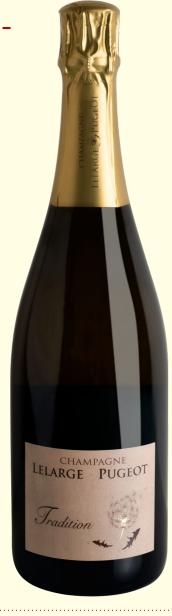

### CUVEE TRADITION

NON VINTAGE

Champagne from Vrigny.
Textbook champagne in a
green jacket. Brioche,
fruit and a balanced
acidity.

COLOUR: WHITE

GRAPE: THE CLASSIC 3 METHOD: BIOLOGICAL