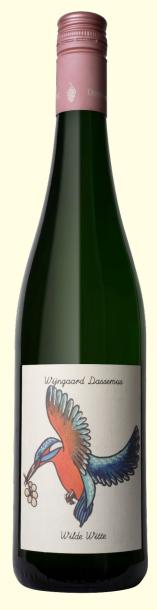

### WILDE WITTE

2022

Wine from Brabant.
Support your (almost)
locals by drinking
this. Think cider +.
Conversation starter.

COLOUR: WHITE

GRAPE: SOLARIS, JOHANITTER

METHOD: BIOLOGICAL