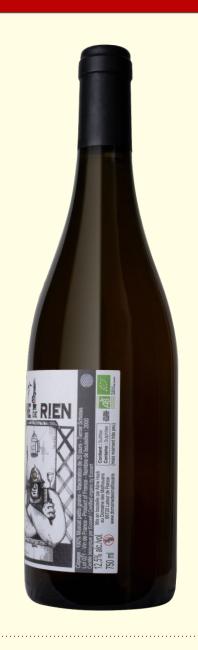

# MINE DE RIEN 2021

A delightful Roussillon orange wine with a rare balance. Floral notes and lively charm. A true crowd-pleaser.

COLOUR: ORANGE GRAPE: MUSCAT

METHOD: BIODYNAMIC