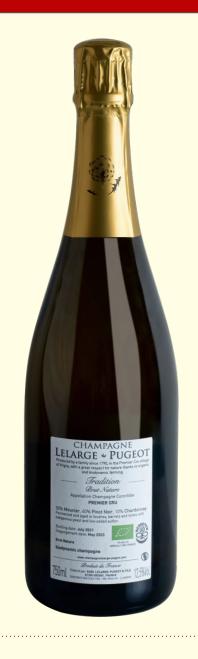

### CUVEE TRADITION

NON VINTAGE

Champagne from Vrigny.
Textbook champagne in a
green jacket. Brioche,
fruit and a balanced
acidity.

COLOUR: WHITE

GRAPE: THE CLASSIC 3 METHOD: BIOLOGICAL