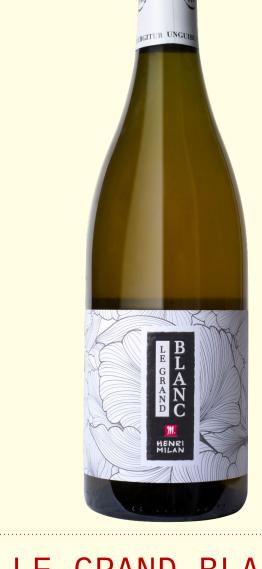

# LE GRAND BLANC

The Great White.
Acidity, depth, and
texture with vibrant
fruit. Long aftertaste.
Ideal for a solo treat.

COLOUR: WHITE

GRAPE: BLEND OF 6 METHOD: BIOLOGICAL