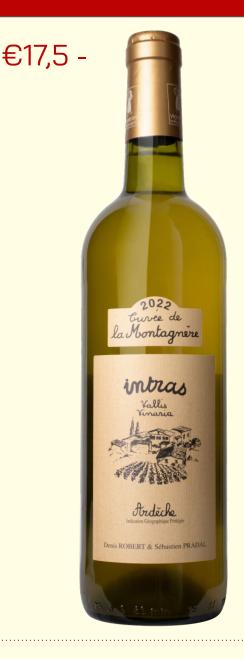

# LA MONTAGNERE

Buy 6, get everyone sorted. Fresh, fun, and easy-drinking—perfect for natural wine newcomers.

COLOUR: WHITE

GRAPE: BLEND OF 4 METHOD: BIODYNAMIC

12.5% / 75CL